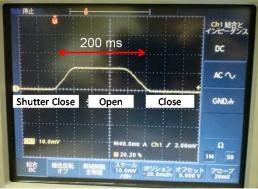

Just 16 kg including power supply

PEC-L15 has a very fast response mechanical shutter.

Suitable for measuring I-V curves of Silicon solar cells (Fast response I-V analyzer is needed.)

PEC-L15, Simple Unit Body.