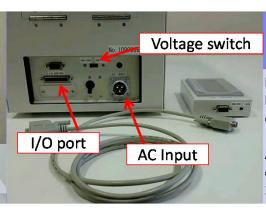

## Features of PEC-L15

- 16 cm square illumination area
- 16 kg Unit Body.
- Rotatable Illumination head.
- 5 cm square Optical Filter Holder

PEC-L15, Simple Unit Body.

Just 16 kg including power supply

PEC-L15 has an I/O port. It easily connect with other equipment.

AC input voltage is easily changeable between 100V and 200V easily