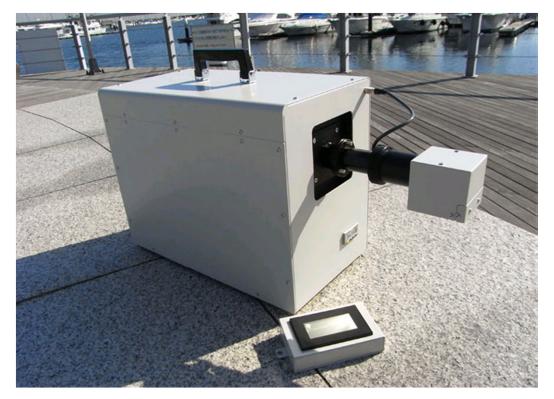

Dimensions  $250(W) \times 356(H) \times 690(D)$  mm

Weight ca. 15 kg

(\*1 This is an average lifetime, not warranty lifetime)

PEC-L15 provides a 160 mm Illumination Area anywhere on your laboratory.

PEC-L15, Simple Unit Body.

Just 16 kg including power supply

PEC-L15 has a very fast response mechanical shutter.

Suitable for measuring I-V curves of Silicon solar cells (Fast response I-V analyzer is needed.)

PEC-L15, Simple Unit Body.