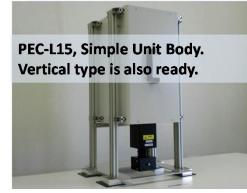

Dimensions  $250(W) \times 356(H) \times 690(D)$  mm

Weight ca. 15 kg

(\*1 This is an average lifetime, not warranty lifetime)

PEC-L15 provides a 160 mm Illumination Area anywhere on your laboratory.

PEC-L15, Simple Unit Body.

Just 16 kg including power supply

PEC-L15 has a very fast response mechanical shutter.

Suitable for measuring I-V curves of Silicon solar cells (Fast response I-V analyzer is needed.)

PEC-L15, Simple Unit Body.