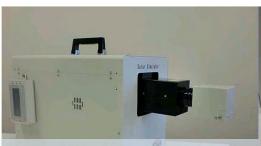

Dimensions  $250(W) \times 356(H) \times 690(D)$  mm

Weight ca. 15 kg

(\*1 This is an average lifetime, not warranty lifetime)

PEC-L15 provides a 160 mm Illumination Area anywhere on your laboratory.

PEC-L15, Simple Unit Body.

Just 16 kg including power supply

PEC-L15 has a very fast response mechanical shutter.

Suitable for measuring I-V curves of Silicon solar cells (Fast response I-V analyzer is needed.)

PEC-L15, Simple Unit Body.