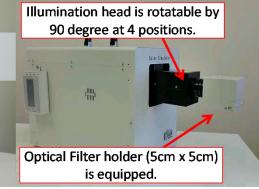

## Features of PEC-L15

- 16 cm square illumination area
- 16 kg Unit Body.
- Rotatable Illumination head.
- 5 cm square Optical Filter Holder

PEC-L15, Simple Unit Body.

Just 16 kg including power supply

PEC-L15 has an I/O port. It easily connect with other equipment.