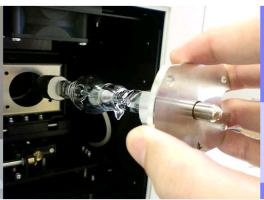

Just 16 kg including power supply

700 W Xe lamp is easily accessed from the back panel. Replacing lamp is also very easy.