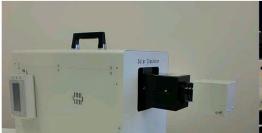

## Features of PEC-L15

- 16 cm square illumination area
- 16 kg Unit Body.
- Rotatable Illumination head.
- 5 cm square Optical Filter Holder

PEC-L15, Simple Unit Body.

Just 16 kg including power supply

PEC-L15 has an I/O port. It easily connect with other equipment.