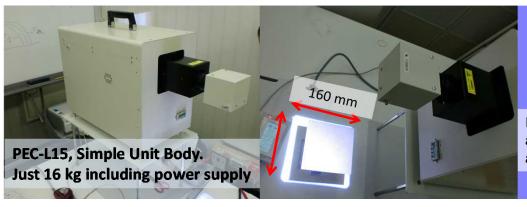

Illumination Area 160 mm square (Effective Illumination area)
Irradiance 800~1300W/m² (AM 1.5G, in effective area)

Spectral Coincidence 400~1100 nm (JIS C 8912), 350~750 nm (JIS C8933)

Uniformity ±3% (Within Effective Area)

Just 16 kg including power supply

PEC-L15 has a very fast response mechanical shutter.

Suitable for measuring I-V curves of Silicon solar cells (Fast response I-V analyzer is needed.)

PEC-L15, Simple Unit Body.

Just 16 kg including power supply

700 W Xe lamp is easily accessed from the back panel. Replacing lamp is also very easy.